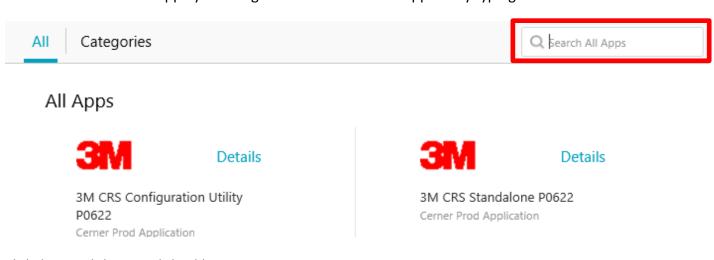

You can search for the app by scrolling in the list of available apps or by typing in the search bar

Click the Details button, Click Add to Favorites