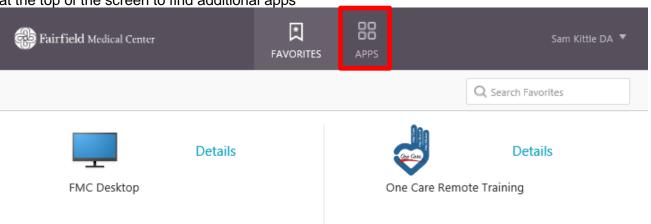

#### **CUSTOMIZING YOUR CITRIX APPLCIATION LIST:**

After logging into the FMC Remote Access website, you will land on the Favorites page. Click on the Apps tab at the top of the screen to find additional apps