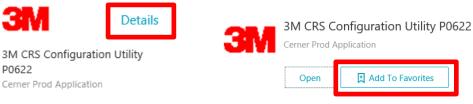

You can search for the app by scrolling in the list of available apps or by typing in the search bar

Click the Details button, Click Add to Favorites