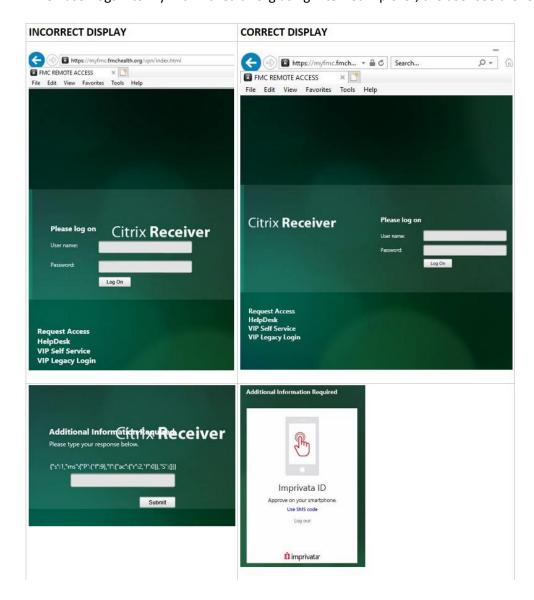

## INTERNET EXPLORER PROMPTS USER TO ENTER CREDENTIALS, IMPRIVATA ID NOT WORKING:

When user logs into myfmc.fmchealth.org using Internet Explorer, the user see the following display

To correct this, Remove fmchealth.org from the Internet Explorer compatibility view settings.

Remove compatibility view settings by doing the following:

- 1. In Internet Explorer, click Tools
- 2. Select Compatibility View Settings
- 3. Select fmchealth.org to highlight it. Click Remove
- 4. Click Close