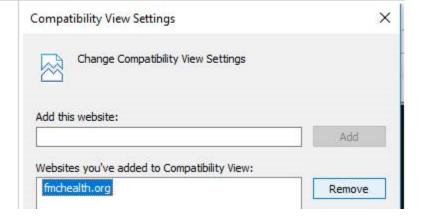

## INTERNET EXPLORER PROMPTS USER TO ENTER CREDENTIALS, IMPRIVATA ID NOT WORKING:

When user logs into myfmc.fmchealth.org using Internet Explorer, the user see the following display

To correct this, Remove fmchealth.org from the Internet Explorer compatibility view settings.

Remove compatibility view settings by doing the following:

- 1. In Internet Explorer, click Tools
- 2. Select Compatibility View Settings
- 3. Select fmchealth.org to highlight it. Click Remove
- 4. Click Close